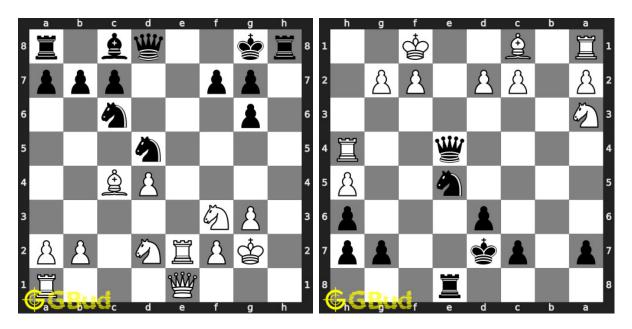

25. Gain opponent's rook Level: medium, Next Move: Black Level: hard, Next Move: White Solution : https://gbud.in/g4xlb94

26. Mate in 3 moves Solution : https://gbud.in/g4xlb94

27. Gain opponent's queen in two moves 28. Mate in 3 moves Level : medium, Next Move : White Solution : https://gbud.in/g4xlb94

Level : hard, Next Move : White Solution : https://gbud.in/g4xlb94

Access the latest version of this article at https://gbud.in/blog/game/chess/chess-puzzles/chess-zugzwang-puzzles-21-to-30.html

**29.** Get a queen in 2 moves Level : easy, Next Move : Black Solution : https://gbud.in/g4xlb94