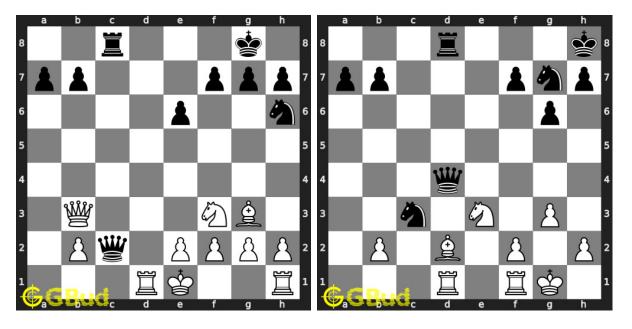

**30. Mate in 2 moves** Level : medium, Next Move : Black Solution : https://gbud.in/g4xlb94

Figure 1: Solve other puzzles @ https://gbud.in/chsgppz