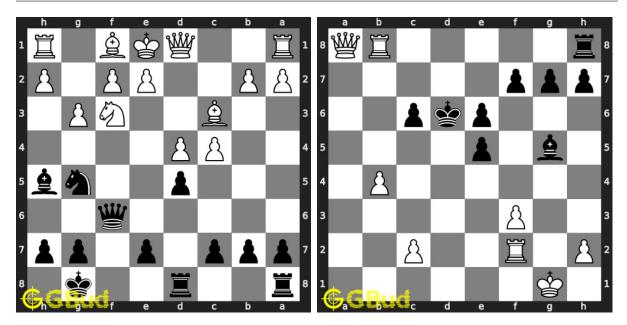

Level : hard, Next Move : White Solution : https://gbud.in/g4xlb94

Access the latest version of this article at https://gbud.in/blog/game/chess/chess-puzzles/chess-zugzwang-puzzles-21-to-30.html

**29.** Get a queen in 2 moves Level : easy, Next Move : Black Solution : https://gbud.in/g4xlb94

**30. Mate in 2 moves** Level : medium, Next Move : Black Solution : https://gbud.in/g4xlb94

Figure 1: Solve other puzzles @ https://gbud.in/chsgppz