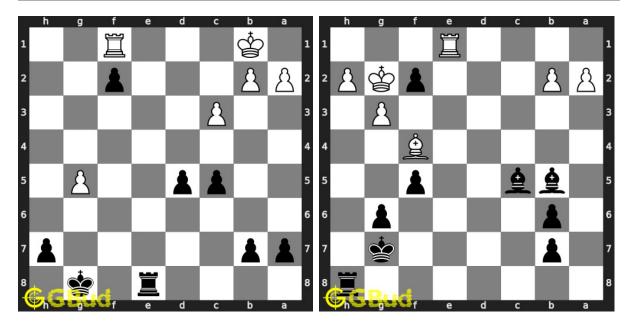

25. Gain opponent's rook Level: medium, Next Move: Black Level: hard, Next Move: White Solution : https://gbud.in/g4xlb94

26. Mate in 3 moves Solution : https://gbud.in/g4xlb94

27. Gain opponent's queen in two moves 28. Mate in 3 moves Level : medium, Next Move : White Solution : https://gbud.in/g4xlb94

Level : hard, Next Move : White Solution : https://gbud.in/g4xlb94

Access the latest version of this article at https://gbud.in/blog/game/chess/chess-puzzles/chess-zugzwang-puzzles-21-to-30.html

**29.** Get a queen in 2 moves Level : easy, Next Move : Black Solution : https://gbud.in/g4xlb94

**30. Mate in 2 moves** Level : medium, Next Move : Black Solution : https://gbud.in/g4xlb94

Figure 1: Solve other puzzles @ https://gbud.in/chsgppz