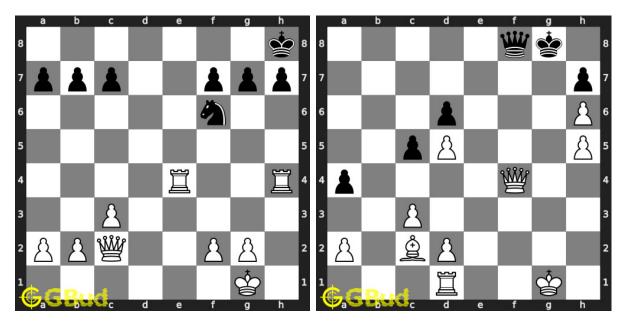

## Chess zugzwang puzzles 21 to 30

**21. Mate in 2 moves** Level : hard, Next Move : White Solution : https://gbud.in/g4xlb94

22. Mate in 3 moves Level : medium, Next Move : White Solution : https://gbud.in/g4xlb94

23. Mate in 4 moves Level : hard, Next Move : White Solution : https://gbud.in/g4xlb94

24. Mate in 3 moves Level : hard, Next Move : Black Solution : https://gbud.in/g4xlb94

Access the latest version of this article at https://gbud.in/blog/game/chess/chess-puzzles/chess-zugzwang-puzzles-21-to-30.html